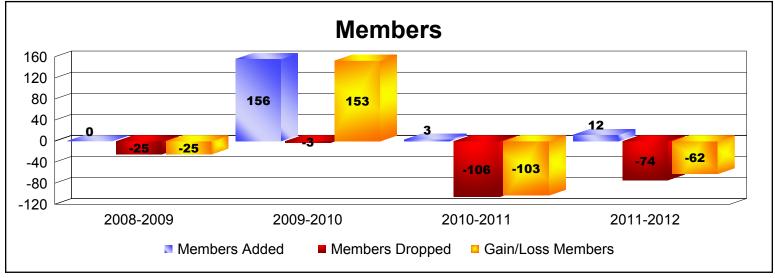

Disbanded Districts

As of June 2012 Cumulative

| Year      | New<br>Clubs | Dropped<br>Clubs | Gain/<br>Loss<br>Clubs | New<br>Members | Charter<br>Members | Reinstate<br>Members | Transfer<br>Members | Total<br>Member<br>Added | Total<br>Members<br>Dropped | Gain/<br>Loss<br>Members |
|-----------|--------------|------------------|------------------------|----------------|--------------------|----------------------|---------------------|--------------------------|-----------------------------|--------------------------|
| 2008-2009 | 0            | -2               | -2                     | 0              | 0                  | 0                    | 0                   | 0                        | -25                         | -25                      |
| 2009-2010 | 6            | 0                | 6                      | 0              | 156                | 0                    | 0                   | 156                      | -3                          | 153                      |
| 2010-2011 | 0            | -4               | -4                     | 3              | 0                  | 0                    | 0                   | 3                        | -106                        | -103                     |
| 2011-2012 | 0            | -4               | -4                     | 0              | 0                  | 12                   | 0                   | 12                       | -74                         | -62                      |
| Average   | 2            | -3               | -1                     | 1              | 39                 | 3                    | 0                   | 43                       | -52                         | -9                       |