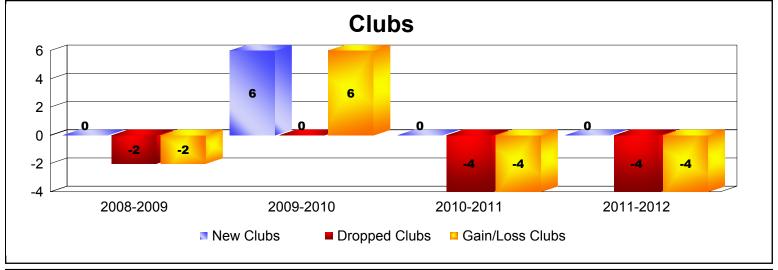

Disbanded Districts

As of June 2012 Cumulative

| Year      | New<br>Clubs | Dropped<br>Clubs | Gain/<br>Loss<br>Clubs | New<br>Members | Charter<br>Members | Reinstate<br>Members | Transfer<br>Members | Total<br>Member<br>Added | Total<br>Members<br>Dropped | Gain/<br>Loss<br>Members |
|-----------|--------------|------------------|------------------------|----------------|--------------------|----------------------|---------------------|--------------------------|-----------------------------|--------------------------|
| 2008-2009 | 0            | -2               | -2                     | 0              | 0                  | 0                    | 0                   | 0                        | -25                         | -25                      |
| 2009-2010 | 6            | 0                | 6                      | 0              | 156                | 0                    | 0                   | 156                      | -3                          | 153                      |
| 2010-2011 | 0            | -4               | -4                     | 3              | 0                  | 0                    | 0                   | 3                        | -106                        | -103                     |
| 2011-2012 | 0            | -4               | -4                     | 0              | 0                  | 12                   | 0                   | 12                       | -74                         | -62                      |
| Average   | 2            | -3               | -1                     | 1              | 39                 | 3                    | 0                   | 43                       | -52                         | -9                       |